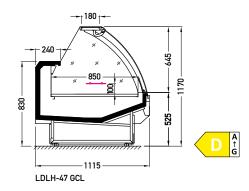

## **Cross sections:**

**GCL** - glass | single, bent | lift up

**BCA** – low glass or front glass riser | single, bent | fixed

**BCA** 

Available modules:

1250 1875 2150 2500 3750

**GCL** 0938 1250 1875 2150 2500 3750