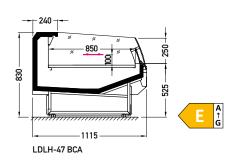

## **Cross sections:**

**GCL** - glass | single, bent | lift up

**BCA** – low glass or front glass riser | single, bent | fixed

**BCA** 

Available modules:

1250 1875 2150 2500 3750

**GCL** 0938 1250 1875 2150 2500 3750