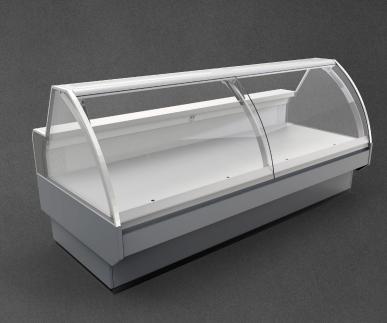

Lhotse LDLH-47 2500 GCL

## **Cross sections:**

**GCL** - glass | single, bent | lift up

**BCA** – low glass or front glass riser | single, bent | fixed

**BCA** 

Available modules:

1250 1875 2150 2500 3750

**GCL** 0938 1250 1875 2150 2500 3750