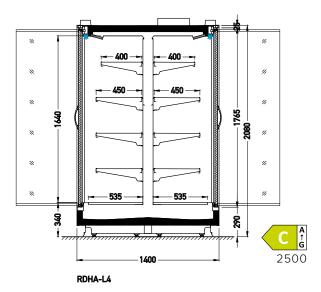

## **OPTIONS**

Halti RDHA-L4 2500 DVO

AVAILABLE MODULES

1250 1875 2500 3750

JBG-2 Sp. z o.o. reserves the right to change the standards of devices or to withdraw products without prior notice.

Designation of the energy efficiency class is dedicated to a particular products, which are presented on each page of the catalogue. Indicated energy efficiency class depends on a module type, equipment, glassing version and type of a refrigerant. Amendment of each of the said parameters may cause amendment of the energy efficiency class. Contact the producer to acknowledge the energy efficiency class for the product with different parameters to those presented in the catalogue.