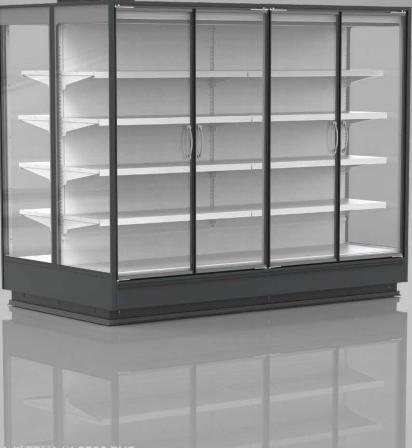

## STANDARD FEATURES

- working temperature: from 0°C to 2°C
- natural defrosting
- 2 x NTC temperature probe
- exposition: zinc-plated steel, powder coated in white (RAL 9003)
- 4 rows of suspended shelves on each side, on shelves price holders 39 mm