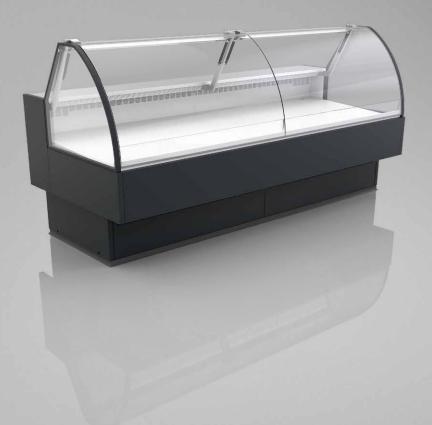

## **STANDARD FEATURES**

- working temperature straight module and corners from 0°C to 2°C
- electrical defrosting
- siphoned condensate drains
- back doors quantity according to the module
- exposition: zinc-plated steel, powder coated in white (RAL 9003)
- storage: steel coated in grey