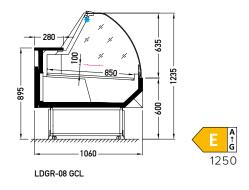

## **STANDARD FEATURES**

- working temperature straight module and corners from 0°C to 2°C
- electrical defrosting
- siphoned condensate drains
- back doors quantity according to the module
- exposition: zinc-plated steel, powder coated in white (RAL 9003)
- storage: steel coated in grey

## **OPTIONS**

AVAILABLE MODULES

1250 1875 2500 3750 NW45 NZ45

JBG-2 Sp. z o.o. reserves the right to change the standards of devices or to withdraw products without prior notice.

Designation of the energy efficiency class is dedicated to a particular products, which are presented on each page of the catalogue. Indicated energy efficiency class depends on a module type, equipment, glassing version and type of a refrigerant. Amendment of each of the said parameters may cause amendment of the energy efficiency class. Contact the producer to acknowledge the energy efficiency class for the product with different parameters to those presented in the catalogue.