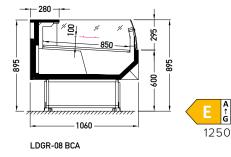

## **STANDARD FEATURES**

- working temperature straight module and corners from 0°C to 2°C
- electrical defrosting
- siphoned condensate drains
- back doors quantity according to the module
- exposition: zinc-plated steel, powder coated in white (RAL 9003)
- storage: steel coated in grey

## **OPTIONS**

AVAILABLE MODULES

1250 1875 2500 3750 NW45 NZ45

JBG-2 Sp. z o.o. reserves the right to change the standards of devices or to withdraw products without prior notice.

Designation of the energy efficiency class is dedicated to a particular products, which are presented on each page of the catalogue. Indicated energy efficiency class depends on a module type, equipment, glassing version and type of a refrigerant. Amendment of each of the said parameters may cause amendment of the energy efficiency class. Contact the producer to acknowledge the energy efficiency class for the product with different parameters to those presented in the catalogue.