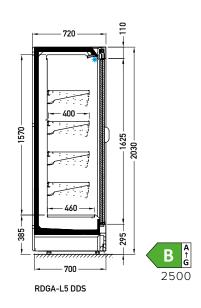

## Garmo RDGA-L5 DVO I DDS

## STANDARD FEATURES

- working temperature: from 0°C to 2°C
- refrigerant: R290
- hot gas defrosting
- automatic evaporation of condensate
- electronic controller with temperature indicator
- exposition: zinc-plated steel, powder coated in white (RAL 9003)
- 4 rows of suspended shelves, on shelves and on air inlet price holders 39 mm
- lighting: top, LEDit, NW-4
- color of the base black (RAL 9005)

## **OPTIONS**

sidewalls

DVO – door I double, straight (High Vision) I hingedDDS – door I double, straight I sliding (sideways)

**AVAILABLE MODULES** 

1000 1250 1600 1875 2500 3750