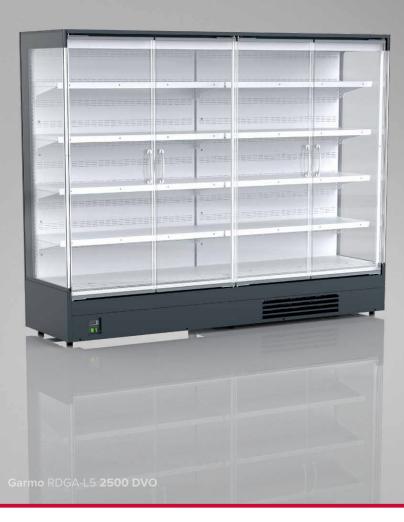

## Garmo RDGA-L5 DVO I DDS

## STANDARD FEATURES

- working temperature: from 0°C to 2°C
- refrigerant: R290
- hot gas defrosting
- automatic evaporation of condensate
- electronic controller with temperature indicator
- exposition: zinc-plated steel, powder coated in white (RAL 9003)
- 4 rows of suspended shelves, on shelves and on air inlet price holders 39 mm
- lighting: top, LEDit, NW-4
- color of the base black (RAL 9005)

## **OPTIONS**

sidewalls

DVO – door I double, straight (High Vision) I hingedDDS – door I double, straight I sliding (sideways)

**AVAILABLE MODULES** 

1000 1250 1600 1875 2500 3750