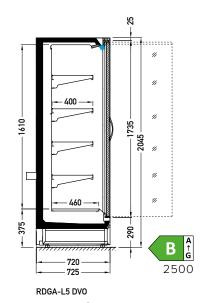

## Garmo RDGA-L5 DVO I DDS

## STANDARD FEATURES

- working temperature: from 0°C to 2°C
- refrigerant: R290
- hot gas defrosting
- automatic evaporation of condensate
- electronic controller with temperature indicator
- exposition: zinc-plated steel, powder coated in white (RAL 9003)
- 4 rows of suspended shelves, on shelves and on air inlet price holders 39 mm
- lighting: top, LEDit, NW-4
- color of the base black (RAL 9005)

## **OPTIONS**

sidewalls

DVO – door I double, straight (High Vision) I hingedDDS – door I double, straight I sliding (sideways)

**AVAILABLE MODULES** 

1000 1250 1600 1875 2500 3750