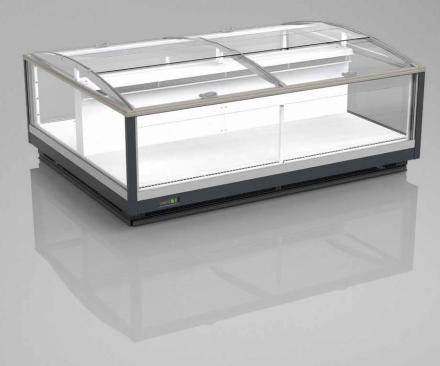

## **Everest WNEV-17** CCP

## STANDARD FEATURES

- double island (1 evaporator per module)
- working temperature: from -25°C to -21°C
- refrigerant: R744
- electrical defrosting
- 2 x NTC temperature probe
- sinhoned condensate drains
- thermopane glass
- exposition: zinc-plated steel, powder coated in white (RAL 9003)
- color of the base black (RAL 9005)
- WNEV-17-1895G sidewalls integrated

## **OPTIONS**

- electronic expansion valve
- bumper
- sidewalls
- LEDit lighting

Everest WNEV-17 2500 CCP

CCP - cover I single curved I sliding (slide-up/pust

**AVAILABLE MODULES** 

1875 2500 3750 1895G