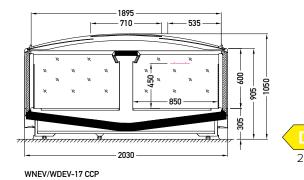

## **Everest WNEV-17** CCP

## STANDARD FEATURES

- double island (1 evaporator per module)
- working temperature: from -25°C to -21°C
- refrigerant: R744
- electrical defrosting
- 2 x NTC temperature probe
- sinhoned condensate drains
- thermopane glass
- exposition: zinc-plated steel, powder coated in white (RAL 9003)
- color of the base black (RAL 9005)
- WNEV-17-1895G sidewalls integrated

## **OPTIONS**

- electronic expansion valve
- bumper
- sidewalls
- LEDit lighting

Everest WNEV-17 2500 CCP

CCP - cover I single curved I sliding (slide-up/pust

**AVAILABLE MODULES** 

1875 2500 3750 1895G