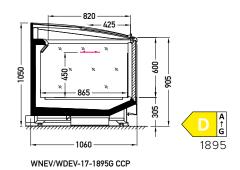

## **Everest WNEV-17** CCP

## STANDARD FEATURES

- double island (1 evaporator per module)
- working temperature: from -25°C to -21°C
- refrigerant: R744
- electrical defrosting
- 2 x NTC temperature probe
- sinhoned condensate drains
- thermopane glass
- exposition: zinc-plated steel, powder coated in white (RAL 9003)
- color of the base black (RAL 9005)
- WNEV-17-1895G sidewalls integrated

## **OPTIONS**

- electronic expansion valve
- bumper
- sidewalls
- LEDit lighting

Everest WNEV-17 2500 CCP

CCP - cover I single curved I sliding (slide-up/pust

**AVAILABLE MODULES** 

1875 2500 3750 1895G